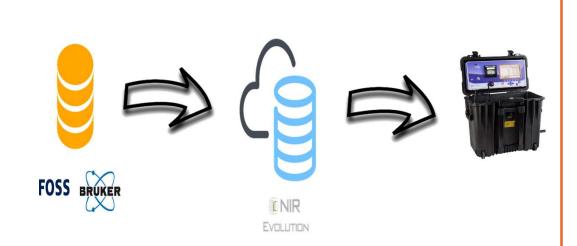

#### DATA SET TRANSFERABILITY – OPEN PLATFORM

POSSIBILITY TO TRANFER EXISTING CALIBRATIONS CURVES FROM THIRD PARTIES DATASET (FOSS, BRUKER, ETC) TO DG NIR ANALYZERS

DINAMICA GENERALE SOFTWARE ARE BASED ON OPEN PLATFORMS ALLOWING THE POSSIBILITY TO EXCHNGE DATA (IMPORT/EXPORT) WITH THIRD PARTIES SOFTWARE