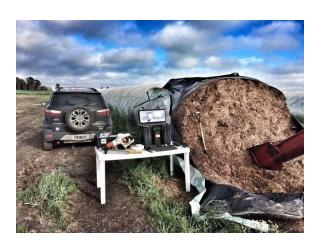

### ..YOUR LAB ON THE GO..

AgriNIR is portable NIR Analyzer for Anywhere, Anytime grains, forages and slurry analysis. By taking NIR technology in field in the form of a portable NIR analyzer, farmers, consultants, growers and contractors can obtain real-time results while reducing costs from third-party testing. AgriNIR takes lab-proven technology off the bench and makes it usable by non-scientists. Results that are available within minutes on-site enabling actionable decisions that increase profitability.