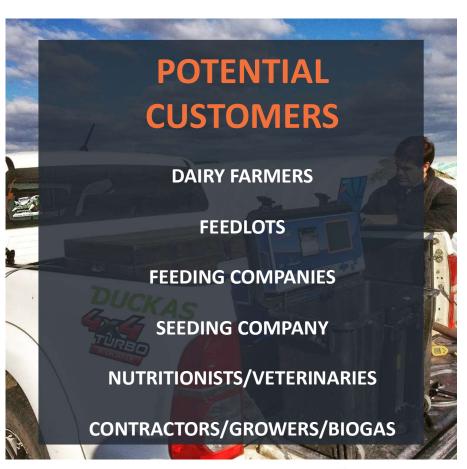

Thousands applications worldwide, vast on-site analysis experience and internal calibration curves generation capabilities are the foundations of our success.

Farm managers, nutritionists, biogas plant owners, growers and contractors are using Dinamica Generale NIR analyzers worldwide to make right decisions and take effective actions to optimize profits.