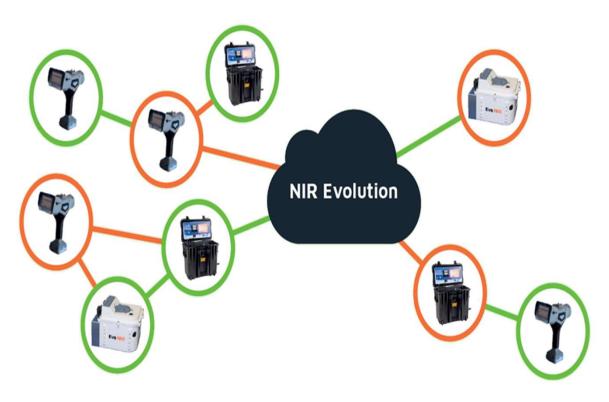

#### **NIR**evolution

NIR EVOLUTION IS A CLOUD SOFTWARE TO MANAGE YOUR NETWORK OF NIR ANALYZERS

UPDATE THE CALIBRATIONS & THE FIRMWARE OF THE ANALYZERS REMOTELY

EVERY USER CAN LOCALIZE CALIBRATION
CURVES UPLOADING SPECTRA AND
REFERENCE VALUES

**REMOTE SERVICIABILITY** 