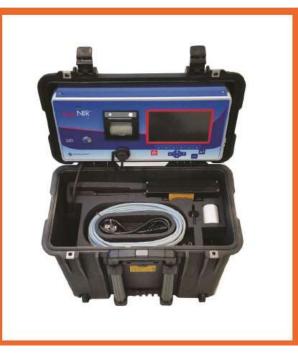

### ..YOUR LAB ON THE GO..

AgriNIR is portable NIR Analyzer for Anywhere, Anytime grains, forages and slurry analysis. By taking NIR technology in field in the form of a portable NIR analyzer, farmers, consultants, growers and contractors can obtain real-time results while reducing costs from third-party testing. AgriNIR takes lab-proven technology off the bench and makes it usable by non-scientists. Results that are available within minutes on-site enabling actionable decisions that increase profitability.

#### **EVERYTHING YOU NEED...**