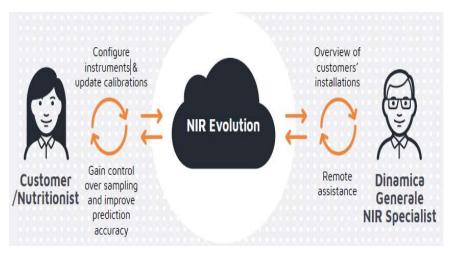

#### **NIR**evolution

NIR EVOLUTION IS A CLOUD SOFTWARE TO MANAGE YOUR NETWORK OF NIR ANALYZERS

UPDATE THE CALIBRATIONS & THE FIRMWARE OF THE ANALYZERS REMOTELY

EVERY USER CAN LOCALIZE CALIBRATION
CURVES UPLOADING SPECTRA AND
REFERENCE VALUES

**REMOTE SERVICIABILITY** 