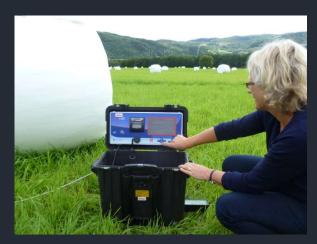

### ..YOUR LAB ON THE GO..

AgriNIR is portable NIR Analyzer for Anywhere, Anytime grains, forages and slurry analysis. By taking NIR technology in field in the form of a portable NIR analyzer, farmers, consultants, growers and contractors can obtain real-time results while reducing costs from third-party testing. AgriNIR takes lab-proven technology off the bench and makes it usable by non-scientists. Results that are available within minutes on-site enabling actionable decisions that increase profitability.

#### **TO GET NIR RESULTS**

**REAL TIME ANALYSIS** 

**RESULTS** 

**REAL TIME** 

**REAL TIME DECISIONS** 