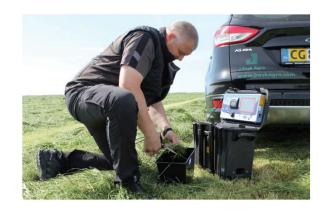

### ..YOUR LAB ON THE GO..

AgriNIR is portable NIR Analyzer for Anywhere, Anytime grains, forages and slurry analysis. By taking NIR technology in field in the form of a portable NIR analyzer, farmers, consultants, growers and contractors can obtain real-time results while reducing costs from third-party testing. AgriNIR takes lab-proven technology off the bench and makes it usable by non-scientists. Results that are available within minutes on-site enabling actionable decisions that increase profitability.

#### **IN FIELD**

#### **ON FARM**