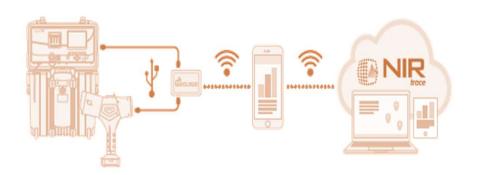

#### **NIR TRACE**

Management software in cloud that allow to record organize and show NIR analysis: Data analysis from X-NIR™ are transferred to the software through USB/WiFi

- Manage different customers/farms
- Multi filters (families/nutrients/customers) to create custom report and statistics
- PDF and Excel download of all analysis stored in the software
- Possibility to manage many NIR analyzers with a single software using different IDs
- Graphs to see the trend during the time

#### **NIR TRACE**