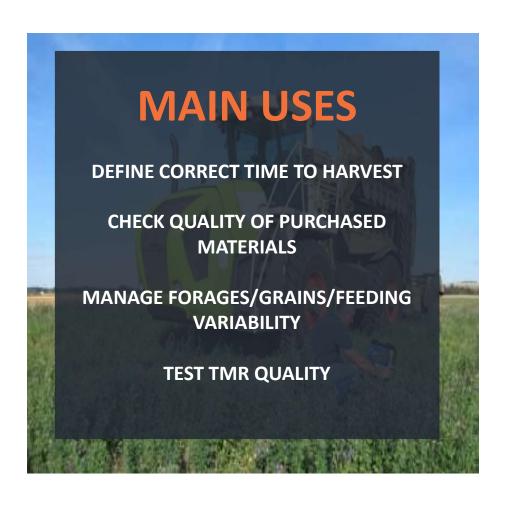

### ..YOUR LAB ON THE GO..

AgriNIR is portable NIR Analyzer for Anywhere, Anytime grains, forages and slurry analysis. By taking NIR technology in field in the form of a portable NIR analyzer, farmers, consultants, growers and contractors can obtain real-time results while reducing costs from third-party testing. AgriNIR takes lab-proven technology off the bench and makes it usable by non-scientists. Results that are available within minutes on-site enabling actionable decisions that increase profitability.