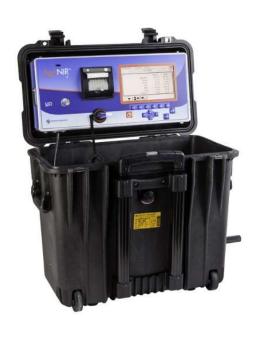

### ..YOUR LAB ON THE GO..

AgriNIR is portable NIR Analyzer for Anywhere, Anytime grains, forages and slurry analysis. By taking NIR technology in field in the form of a portable NIR analyzer, farmers, consultants, growers and contractors can obtain real-time results while reducing costs from third-party testing. AgriNIR takes lab-proven technology off the bench and makes it usable by non-scientists. Results that are available within minutes on-site enabling actionable decisions that increase profitability.