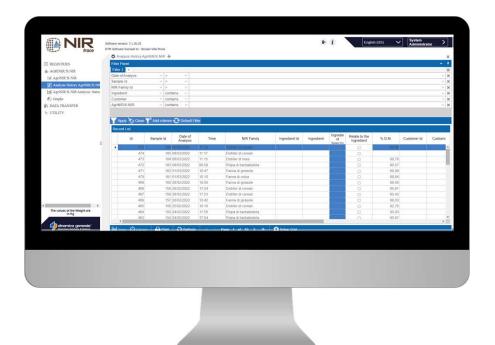

#### **NIR TRACE**

Management software in cloud that allow to record organize and show NIR analysis: Data analysis from X-NIR™ are transferred to the software through USB/WiFi

- Manage different customers/farms
- Multi filters (families/nutrients/customers) to create custom report and statistics
- PDF and Excel download of all analysis stored in the software
- Possibility to manage many NIR analyzers with a single software using different IDs
- Graphs to see the trend during the time