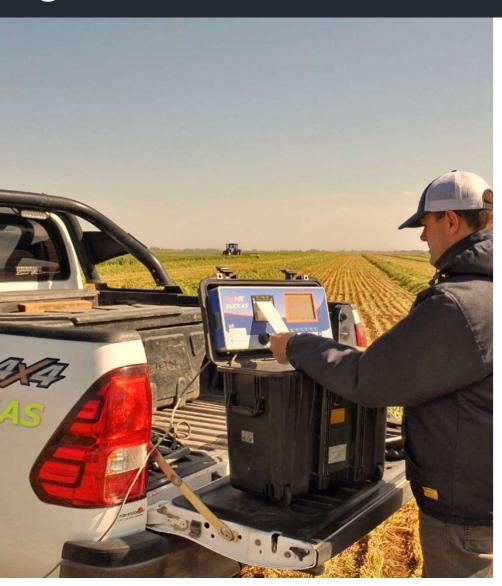

### ..YOUR LAB ON THE GO..

AgriNIR is portable NIR Analyzer for Anywhere, Anytime grains, forages and slurry analysis. By taking NIR technology in field in the form of a portable NIR analyzer, farmers, consultants, growers and contractors can obtain real-time results while reducing costs from third-party testing. AgriNIR takes lab-proven technology off the bench and makes it usable by non-scientists. Results that are available within minutes on-site enabling actionable decisions that increase profitability.

#### **TO GET NIR RESULTS**

**REAL TIME ANALYSIS** 

**RESULTS** 

**REAL TIME** 

**REAL TIME DECISIONS** 