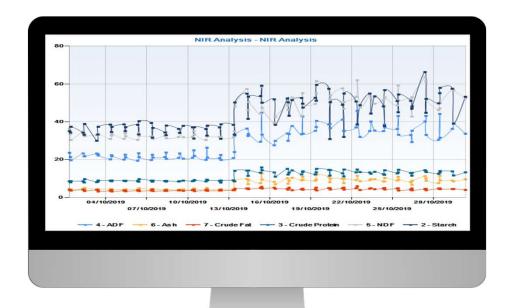

#### **NIR TRACE**

Management software in cloud that allow to record organize and show NIR analysis: Data analysis from X-NIR™ are transferred to the software through USB/WiFi

- Manage different customers/farms
- Multi filters (families/nutrients/customers) to create custom report and statistics
- PDF and Excel download of all analysis stored in the software
- Possibility to manage many NIR analyzers with a single software using different IDs
- Graphs to see the trend during the time