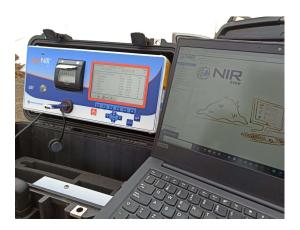

### ..YOUR LAB ON THE GO..

AgriNIR is portable NIR Analyzer for Anywhere, Anytime grains, forages and slurry analysis. By taking NIR technology in field in the form of a portable NIR analyzer, farmers, consultants, growers and contractors can obtain real-time results while reducing costs from third-party testing. AgriNIR takes lab-proven technology off the bench and makes it usable by non-scientists. Results that are available within minutes on-site enabling actionable decisions that increase profitability.

#### **TO GET NIR RESULTS**

**REAL TIME ANALYSIS** 

**RESULTS** 

**REAL TIME** 

**REAL TIME DECISIONS** 