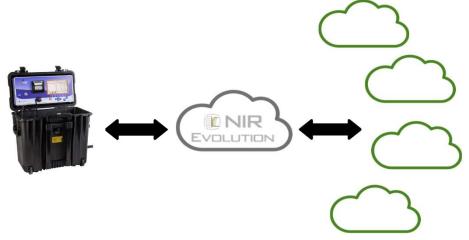

#### **NIR**evolution

NIR EVOLUTION IS A CLOUD SOFTWARE TO MANAGE YOUR NETWORK OF NIR ANALYZERS

UPDATE THE CALIBRATIONS & THE FIRMWARE OF THE ANALYZERS REMOTELY

EVERY USER CAN LOCALIZE CALIBRATION
CURVES UPLOADING SPECTRA AND
REFERENCE VALUES

**REMOTE SERVICIABILITY** 